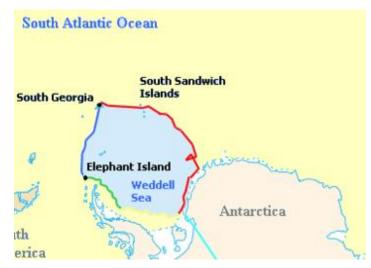

### The Trip

8 August 914: Sail from England

18 January 1915: Endurance trapped

27 October 1915: Endurance crushed, ship abandoned

9 April 1916: Launch boats for Elephant Island

24 April – 10 May 1916: Boat journey to South Georgia

20 May 1916: Shackleton, Worsley, and Crean reach Stromness whaling station

21 May 1916: Three crew members rescued from a beach on South Georgia

30 August 1916: Remainder of the crew rescued from Elephant Island